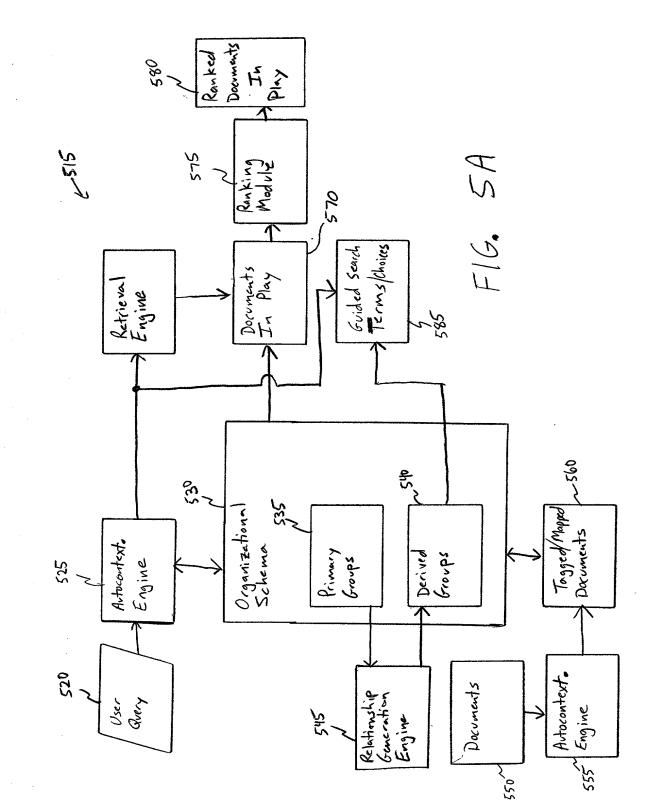

Signation -----

:

:!

:.

\*\*\*\*\*\*\*



and always areas as the second s



and goes were a series a large strand great and a series of the series o

5/23

•



Sec. 1

6/23





•

ાટી. સેંગ્રે કે બાદ તે આ ગામ છે. આ ગામ છે. આ ગામ આ આ ગામ આ ગા





at an ... az ja ZZ ZZL F16. 1 10 N NN NN 4 di 11 0° 0= • • • 0 = 10

.



. 9/23

## FIG. 8







13

and a strain of the second s

State State Barris



and any set of the set



14/23



•

|                                                                                      |                           | କାଷ                 | 「<br>「<br>」<br>」<br>一<br>引<br>二<br>一<br>の<br>に<br>こ<br>こ<br>し<br>の<br>に<br>こ<br>こ<br>し<br>の<br>に<br>こ<br>し<br>し<br>し<br>し<br>し<br>し<br>し<br>し<br>し<br>し<br>し<br>し<br>し                                                                                                              | 92.1<br>ess and